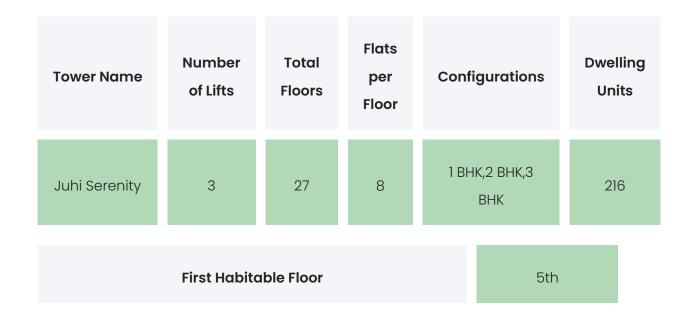

pleted on 31st December, 2022 | 4800 Sqmt | 1 ВНК,2 ВНК,3 ВНК |

#### **Project Amenities**

|        | Badminton Court,Tennis Court,Swimming          |
|--------|------------------------------------------------|
| Sports | Pool,Jogging Track,Kids Play Area,Indoor Games |
|        | Area                                           |

| Leisure                | Sit-out Area                                                                |
|------------------------|-----------------------------------------------------------------------------|
| Business & Hospitality | Party Lawn                                                                  |
| Eco Friendly Features  | Waste Segregation,Rain Water<br>Harvesting,Landscaped Gardens,Water Storage |

#### JUHI SERENITY

### **BUILDING LAYOUT**



#### Services & Safety

- Security : Maintenance Staff, Security System / CCTV, Intercom Facility
- Fire Safety : NA
- **Sanitation :** The surrounding area is clean. No presence of nalas /slums /gutters /sewers
- Vertical Transportation : High Speed Elevators

### FLAT INTERIORS

| Configuration | RERA Carpet Range |
|---------------|-------------------|
| 1 BHK         | 280 sqft          |
| 2 ВНК         | 387 - 441 sqft    |
| 3 BHK         | 548 - 645 sqft    |
|               |                   |

| Floor To Ceiling Height | Between 9 and 10 feet |
|-------------------------|-----------------------|
| Views Available         | Road View / No View   |

| Flooring                     | Vitrified Tiles