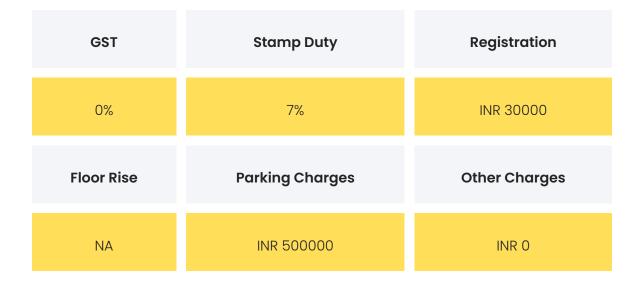

### COMMERCIALS

| Configuration | Rate Per<br>Sqft | Agreement<br>Value | Box Price                   |
|---------------|------------------|--------------------|-----------------------------|
| 1 ВНК         | INR<br>30535.71  | INR 8550000        | INR 9500000                 |
| 2 ВНК         | INR<br>25953.49  | INR 10049000       | INR 11165000 to<br>13500000 |
| 3 ВНК         | INR<br>31204.38  | INR 17100000       | INR 19000000 to<br>22363000 |

**Disclaimer:** Prices mentioned are approximate value and subject to change.

| Festive Offers         | The builder is not offering any festive offers at the moment. |
|------------------------|---------------------------------------------------------------|
| Payment Plan           | Construction Linked Payment                                   |
| Bank Approved<br>Loans | Axis Bank,HDFC Bank,ICICI Bank,PNB Housing Finance<br>Ltd     |